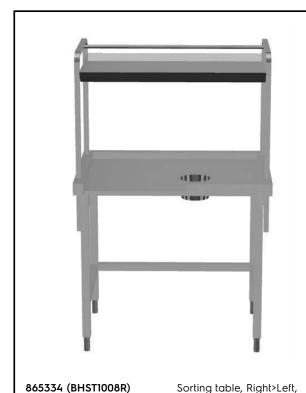

## Handling System Sorting Table Right to Left, 1000x800mm

| ITEM #  |  |  |
|---------|--|--|
| MODEL # |  |  |
| NAME #  |  |  |
|         |  |  |
| SIS #   |  |  |
| AIA#    |  |  |

#### Item No.

Constructed in 304 AISI stainless steel. N. 4 square 40x40mm square legs on height-adjustable feet. Underframe on three sides.

1000x800 mm

1-tier overshelf for baskets. N. 1 waste scraping hole with rubber ring. Attachment to infill tops or slide conveyors on the left side. Basket direction: from right to left.

#### Construction

- All surfaces smooth with polished finish.
- Receiving tabletop with raised side edges allround, reduces the possibility of crockery being pushed off the table.
- Constructed in AISI 304 stainless steel with square 40x40mm legs.
- Sorting table provided with an over-shelf for dishwashing racks which can be inclined at either the dishwashing or receiving side.
- One or two waste holes with a rubber scraping ring tabletop.

# Handling System Sorting Table Right to Left, 1000x800mm