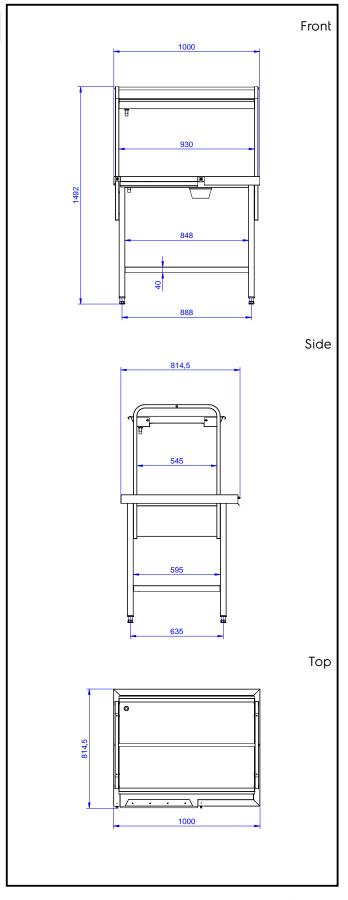

# **Key Information:**

External dimensions, Width:

865334 (BHST1008R)1000 mmExternal dimensions, Depth:800 mmExternal dimensions, Height:1551 mmNet weight:8 kg

Handling System Sorting Table Right to Left, 1000x800mm